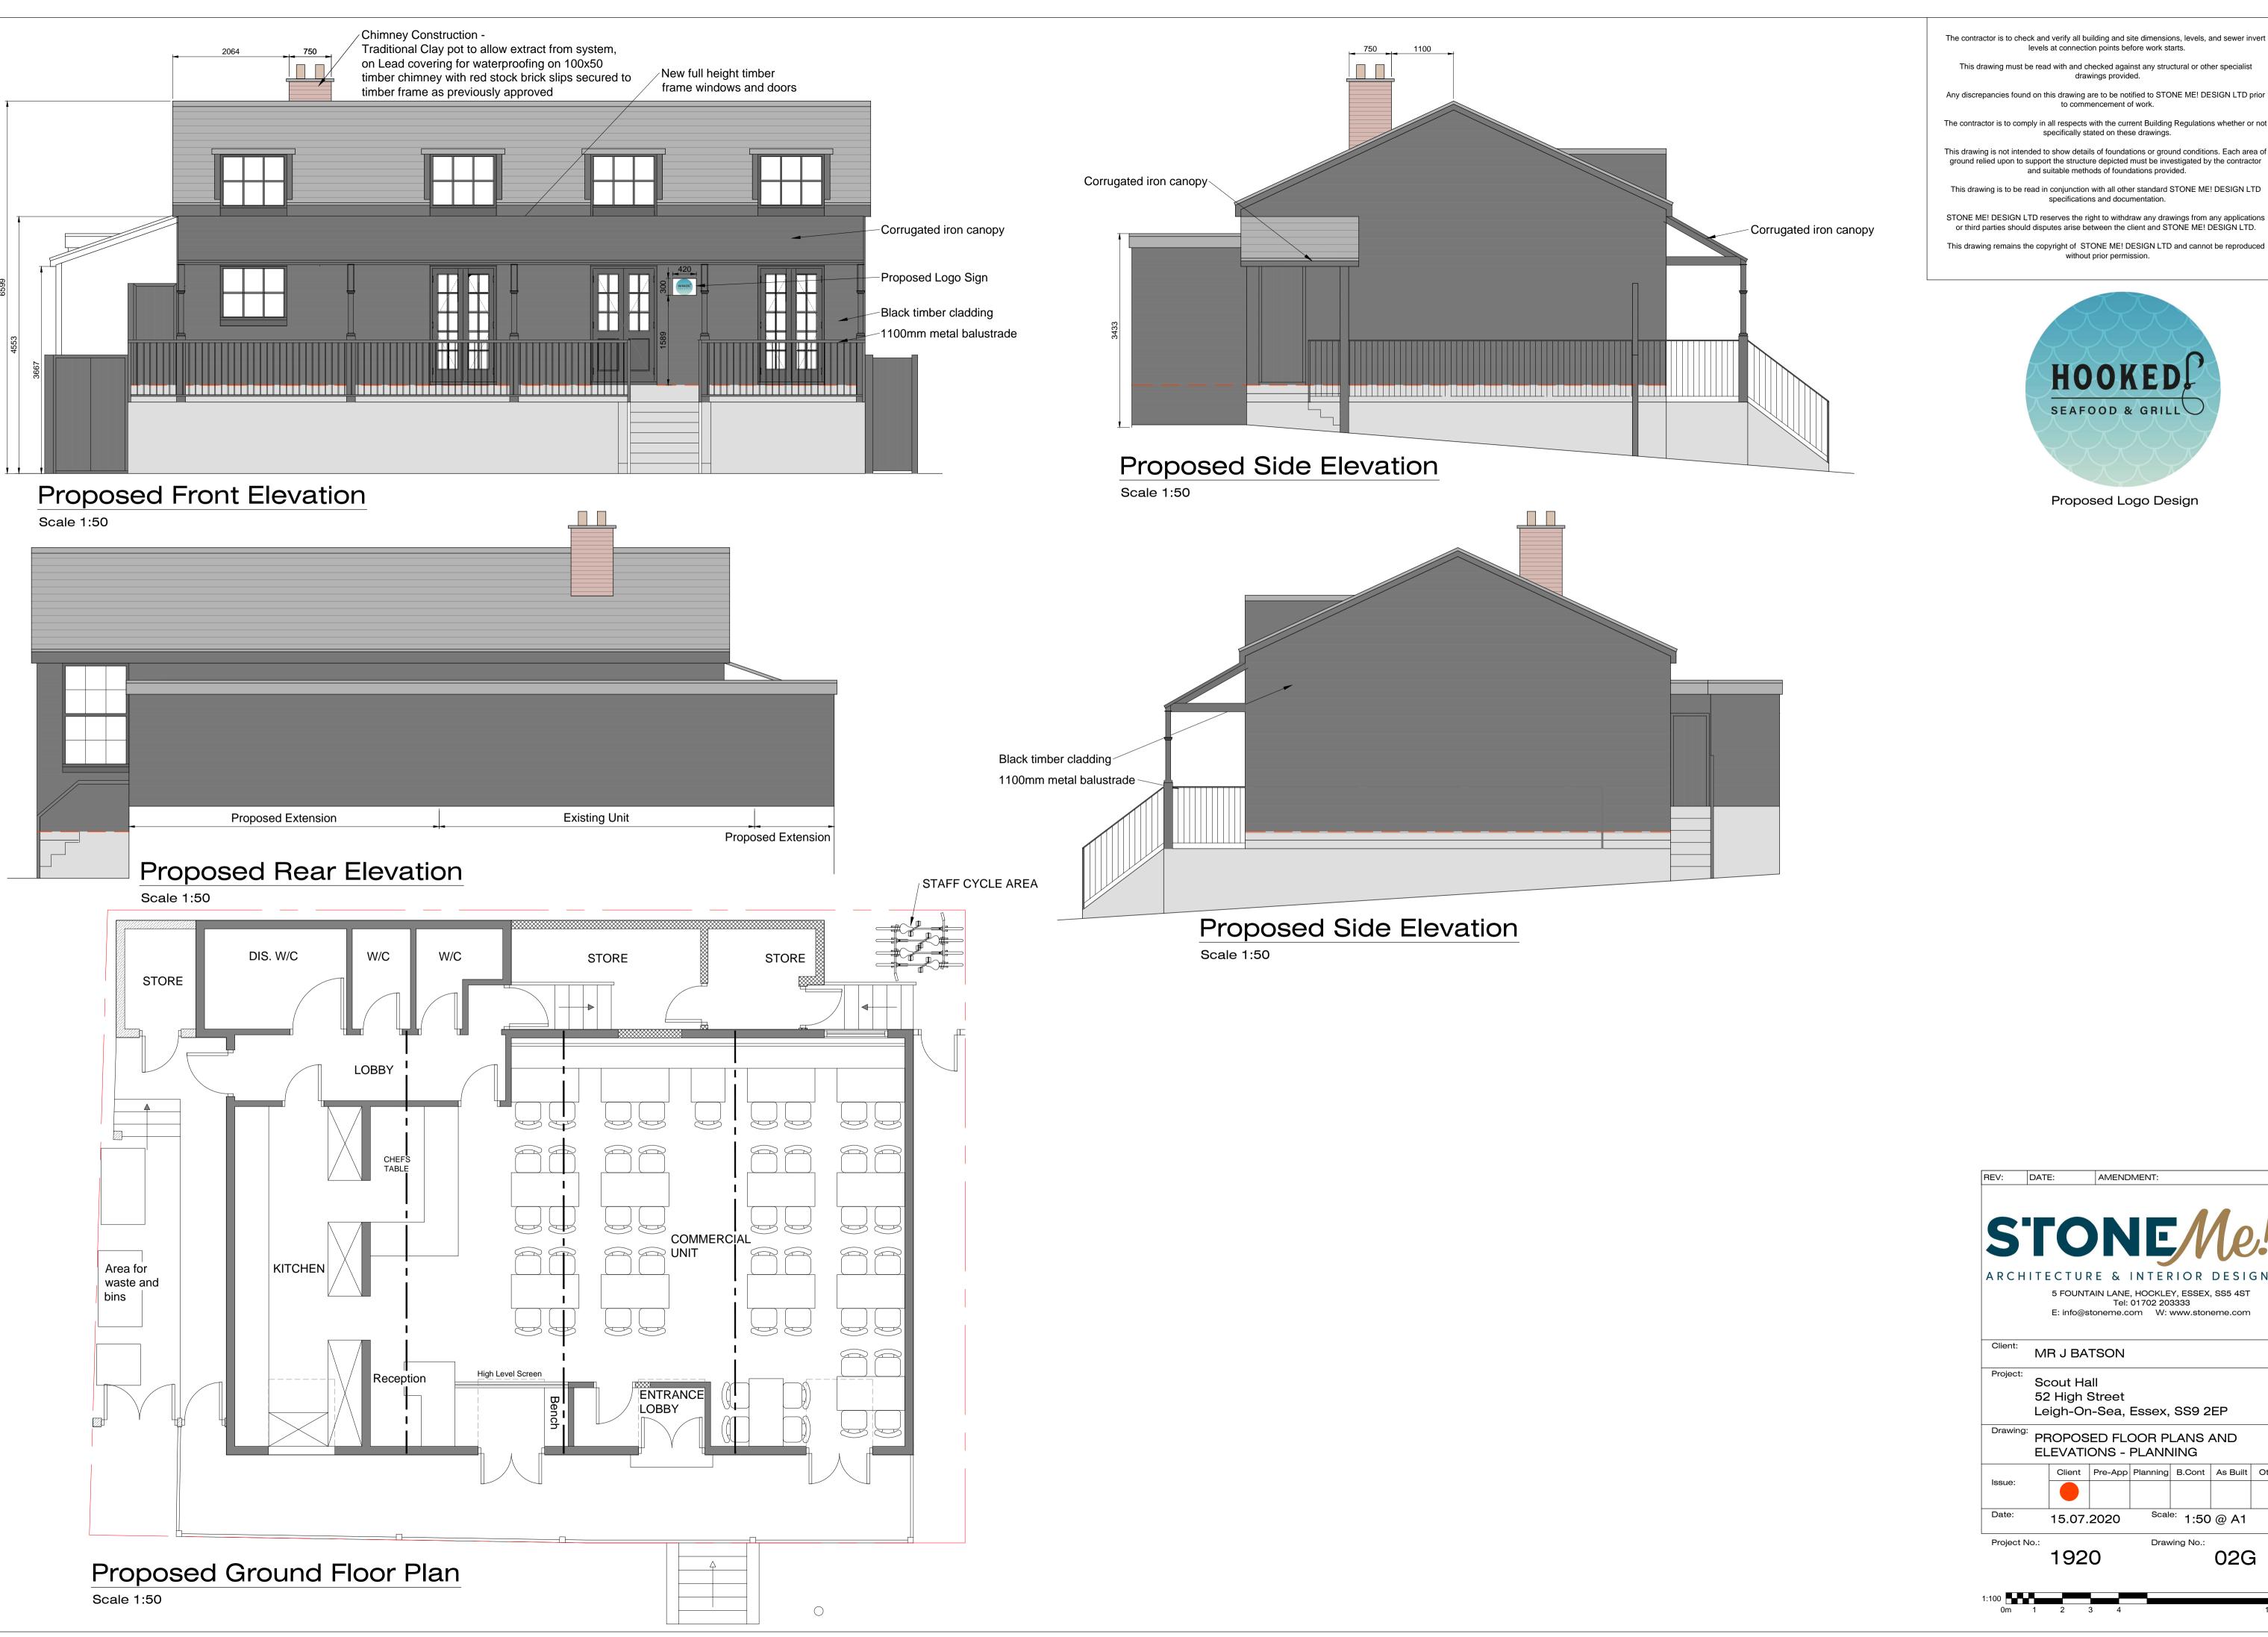

The contractor is to check and verify all building and site dimensions, levels, and sewer invert levels at connection points before work starts.

This drawing must be read with and checked against any structural or other specialist

Any discrepancies found on this drawing are to be notified to STONE ME! DESIGN LTD prior to commencement of work.

The contractor is to comply in all respects with the current Building Regulations whether or not

This drawing is not intended to show details of foundations or ground conditions. Each area of ground relied upon to support the structure depicted must be investigated by the contractor and suitable methods of foundations provided.

specifically stated on these drawings.

This drawing is to be read in conjunction with all other standard STONE ME! DE